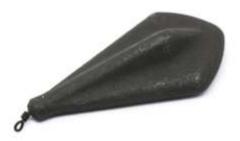

<u>Modified Materials</u>. Modified Materials makes different shapes of throwing weights, from a composite material without lead. Both in pyramid shape, standard throwing weight with or without folding anchor. They also have a weight of cast iron. Available in many different shapes and weights.