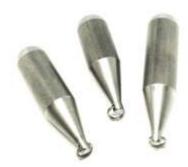

## Lead alternatives for sea fishing

**Delta Bombers** <u>BD Store</u>. Nicely finished weights for fishing from the beach. Due to the good shape, these weights can be thrown very far. They are made of steel. Available in 120, 140 and