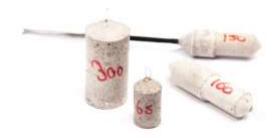

160 grams.

<u>Woutje Beton</u>. These weights are made of concrete with an iron core. Different types of weights, available with and without anchors. In addition to good weights for beach fishing, there are also perfectly suitable weights for boat fishing. Available in weights from 60 to 300 grams.