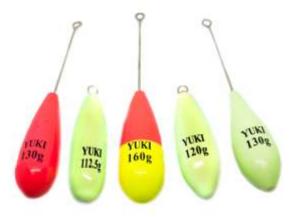

**Weights of** Yuki. This brand has various, well-coated and finished iron sea weights in the package. The so-called Yuki Longtails, and the weights with normal fixing eye. Available in different weights, with various brightly coloured and "glow in the dark" coatings.