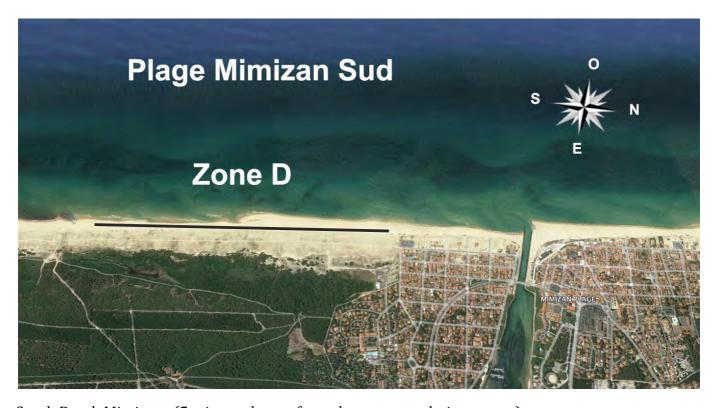

# **Fishing places**

Beaches of the north coast of Landes: CONTIS, LESPECIER and MIMIZAN.

In agreement with the FIPS Mer jury for the event, the organizers reserve the right to modify the planning of the events.

South Beach Mimizan . (5 minutes by car from the accommodation center).