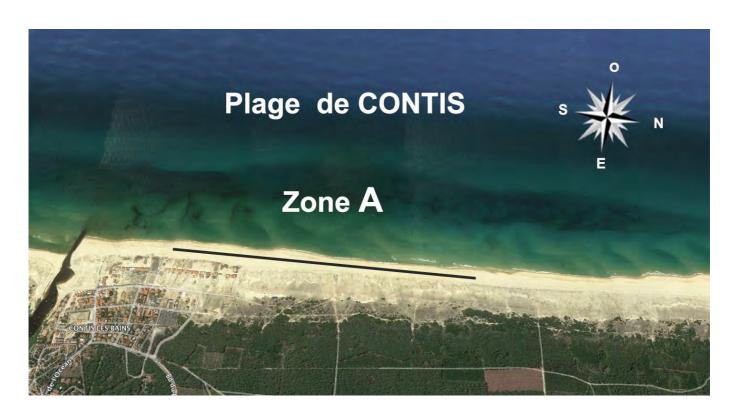

# **Fishing places**

Beaches of the north coast of Landes: CONTIS, LESPECIER and MIMIZAN.

In agreement with the FIPS Mer jury for the event, the organizers reserve the right to modify the planning of the events.

CONTIS Beach is located at 16km South of the city of BIAS. (18 minutes by car from the accommodation center).

Lespecier beach is located at 6km south of the city of Mimizan. This beach is the emblematic place of surfcasting in Aquitaine region (10 minutes by car from the accommodation center).