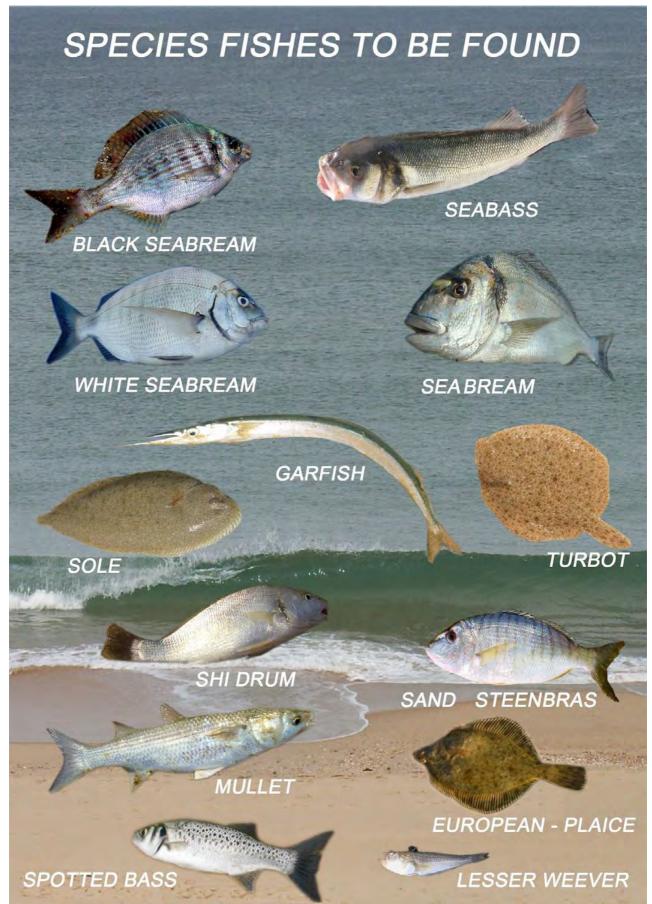

#### **Fishes**

On our coast, the catches consist mainly of sole, bass and spotted bass, mullet, sea bream, turbot, sand steenbass, garfish