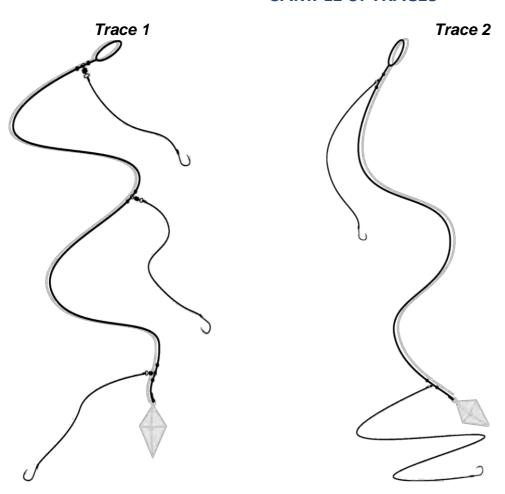

#### **SAMPLE of TRACES**

**Trace 1:** rig body 25lb, fluorocarbon or amnesia snoods 6lb from 70 to 100mm long, hooks with shortshank n°6 to 8.

**Trace2:** same than rig 1 but with longer snoods from 125 to 200mm

**Other material:** swiwels n°12, pyramid or bomb leads from 125 to 200gr

|             | SEA BREAM       |              | FLOUNDER     | TURBOT       | SEA BASS     |              |              |            |              |
|-------------|-----------------|--------------|--------------|--------------|--------------|--------------|--------------|------------|--------------|
|             | GILTHEAD BREAM  |              |              |              |              |              |              |            |              |
| LENGTH (cm) | BLACK BREAM     | SOLE         |              |              |              | MEAGRE       | MULLET       | GARFISH    | WEEVER       |
| - (- /      | STRIPPED BREAM  |              | PLAICE       | BRILL        | SPOTTED BASS |              |              |            |              |
|             | WHITE SEA BREAM |              |              |              |              |              |              |            |              |
| 15          | 49              | 26           | 33           | 56           | 37           | 33           | 30           | 4          | 30           |
| 16          | 60              | 32           | 41           | 68           | 44           | 40           | 36           | 5          | 36           |
| 17          | 73              | 39           | 50           | 83           | 53           | 48           | 43           | 6          | 42           |
| 18          | 87              | 47           | 60           | 99           | 63           | 57           | 52           | 7          | 49           |
| 19          | 103             | 55           | 71           | 118          | 74           | 67           | 61           | 9          | 57           |
| 20          | 121             | 65           | 84           | 139          | 86           | 78           | 71           | 10         | 65           |
| 21          | 141             | 76           | 99           | 162          | 99           | 91           | 82           | 12         | 75           |
| 22          | 164             | 88           | 115          | 187          | 114          | 105          | 95           | 13         | 85           |
| 23          | 189             | 102          | 132          | 216          | 130          | 120          | 108          | 15         | 95           |
| 24          | 216             | 117          | 152          | 247          | 147          | 136          | 123          | 18         | 107          |
| 25          | 246             | 133          | 173          | 281          | 166          | 155          | 139          | 20         | 119          |
| 26          | 278             | 150          | 197          | 318          | 186          | 174          | 157          | 23         | 133          |
| 27<br>28    | 313<br>351      | 170<br>190   | 222<br>250   | 359<br>402   | 208<br>232   | 196<br>219   | 176<br>196   | 25<br>29   | 147<br>162   |
| 28          | 393             | 213          | 280          | 402          | 232          | 219          | 218          | 32         | 162          |
| 30          | 437             | 213          | 313          | 501          | 284          | 270          | 242          | 35         | 195          |
| 31          | 485             | 263          | 348          | 555          | 313          | 298          | 267          | 39         | 213          |
| 32          | 536             | 291          | 386          | 614          | 344          | 328          | 294          | 43         | 232          |
| 33          | 591             | 321          | 426          | 677          | 377          | 361          | 323          | 48         | 252          |
| 34          | 650             | 353          | 469          | 744          | 411          | 395          | 353          | 52         | 273          |
| 35          | 712             | 387          | 516          | 816          | 448          | 432          | 386          | 57         | 295          |
| 36          | 778             | 424          | 565          | 892          | 487          | 471          | 420          | 62         | 319          |
| 37          | 849             | 462          | 617          | 973          | 528          | 512          | 457          | 68         | 343          |
| 38          | 923             | 503          | 673          | 1058         | 572          | 555          | 495          | 74         | 369          |
| 39          | 1002            | 547          | 732          | 1149         | 617          | 601          | 535          | 80         | 395          |
| 40          | 1086            | 592          | 795          | 1245         | 665          | 649          | 578          | 86         | 423          |
| 41          | 1174            | 641          | 861          | 1346         | 715          | 700          | 623          | 93         | 452          |
| 42          | 1267            | 692          | 931          | 1453         | 768          | 753          | 670          | 101        | 483          |
| 43          | 1365            | 746          | 1004         | 1566         | 823          | 809          | 720          | 108        | 514          |
| 44<br>45    | 1468<br>1576    | 802<br>862   | 1082<br>1164 | 1684<br>1808 | 881<br>942   | 930          | 772<br>826   | 116<br>125 | 547<br>581   |
| 46          | 1690            | 924          | 1249         | 1939         | 1005         | 994          | 883          | 133        | 617          |
| 47          | 1809            | 989          | 1340         | 2075         | 1071         | 1062         | 942          | 143        | 653          |
| 48          | 1933            | 1058         | 1434         | 2218         | 1140         | 1132         | 1004         | 152        | 691          |
| 49          | 2064            | 1130         | 1533         | 2368         | 1211         | 1206         | 1069         | 162        | 731          |
| 50          | 2200            | 1205         | 1637         | 2524         | 1286         | 1283         | 1136         | 173        | 772          |
| 51          | 2342            | 1283         | 1745         | 2688         | 1363         | 1363         | 1207         | 184        | 814          |
| 52          | 2490            | 1365         | 1859         | 2858         | 1444         | 1446         | 1280         | 195        | 858          |
| 53          | 2645            | 1450         | 1977         | 3036         | 1527         | 1532         | 1356         | 207        | 903          |
| 54          | 2806            | 1539         | 2100         | 3221         | 1614         | 1622         | 1435         | 220        | 949          |
| 55<br>56    | 2974<br>3148    | 1631<br>1727 | 2229<br>2363 | 3414<br>3615 | 1704<br>1797 | 1716<br>1813 | 1517         | 233<br>246 | 998<br>1047  |
| 57          | 3148            | 1827         | 2502         | 3823         | 1893         | 1913         | 1602<br>1690 | 260        | 1047         |
| 58          | 3517            | 1931         | 2647         | 4039         | 1993         | 2018         | 1781         | 274        | 1151         |
| 59          | 3713            | 2039         | 2798         | 4264         | 2096         | 2126         | 1876         | 289        | 1205         |
| 60          | 3916            | 2151         | 2955         | 4497         | 2203         | 2238         | 1974         | 305        | 1261         |
| 61          | 4126            | 2267         | 3117         | 4739         | 2313         | 2354         | 2075         | 321        | 1318         |
| 62          | 4344            | 2388         | 3286         | 4989         | 2427         | 2473         | 2180         | 338        | 1377         |
| 63          | 4569            | 2512         | 3460         | 5249         | 2545         | 2597         | 2288         | 355        | 1438         |
| 64          | 4802            | 2641         | 3641         | 5517         | 2666         | 2725         | 2400         | 373        | 1500         |
| 65          | 5044            | 2775         | 3829         | 5795         | 2791         | 2857         | 2515         | 391        | 1564         |
| 66          | 5293            | 2913         | 4023         | 6082         | 2919         | 2993         | 2634         | 410        | 1630         |
| 67          | 5551<br>5947    | 3056         | 4224         | 6379         | 3052         | 3134         | 2757         | 430        | 1697         |
| 68          | 5817            | 3203         | 4432         | 6685         | 3189         | 3279         | 2883         | 450<br>471 | 1766         |
| 69<br>70    | 6092<br>6376    | 3355<br>3513 | 4646<br>4868 | 7002<br>7328 | 3329<br>3474 | 3428<br>3582 | 3014<br>3148 | 471<br>493 | 1837<br>1909 |
| 10          | 0310            | 3313         | 4000         | 1320         | J414         | 3302         | 3140         | 433        | 1303         |