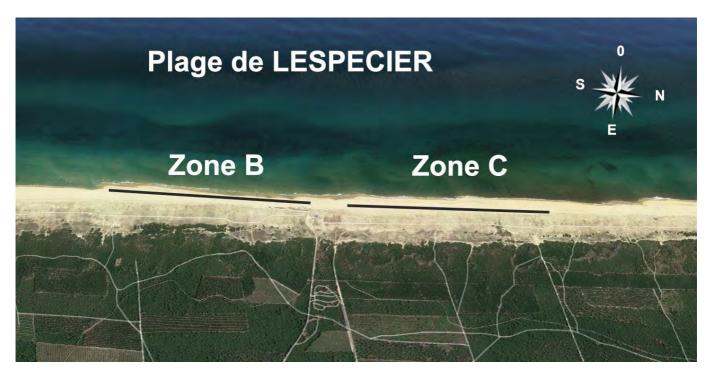

# **Fishing places**

Beaches of the north coast of Landes: CONTIS, LESPECIER and MIMIZAN.

In agreement with the FIPS Mer jury for the event, the organizers reserve the right to modify the planning of the events.

CONTIS Beach is located at 16km South of the city of BIAS. (18 minutes by car from the accommodation center).

Lespecier beach is located at 6km south of the city of Mimizan. This beach is the emblematic place of surfcasting in Aquitaine region (10 minutes by car from the accommodation center).